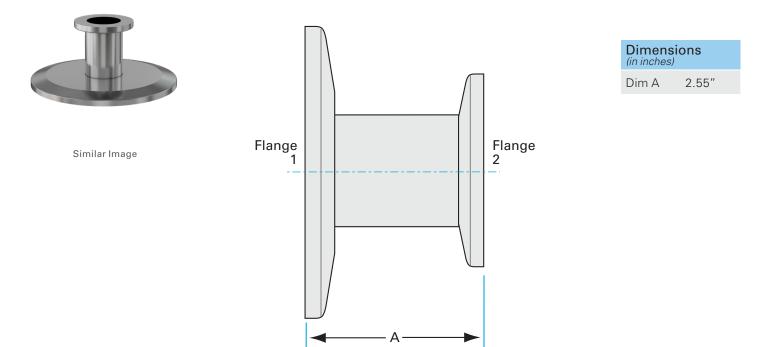

#### 2NR-NW-50-40

| Parameters        | Specifications                                                                             |
|-------------------|--------------------------------------------------------------------------------------------|
| Flange 1          | DN 50 ISO-KF                                                                               |
| Туре              | Straight Reducer                                                                           |
| Flange 2          | DN 40 ISO-KF                                                                               |
| Material          | 304 stainless                                                                              |
| Tube OD           | 1-1/2″                                                                                     |
| Length            | 2.55″                                                                                      |
| Vacuum Range      | FKM: 1 · 10 <sup>-8</sup> mbar to 1 bar<br>Metal seal: 1 · 10 <sup>-10</sup> mbar to 1 bar |
| Temperature Range | FKM: -20 °C to 180 °C<br>Metal seal: -270 °C to 150 °C                                     |
| Weight            | 1.15 lbs                                                                                   |