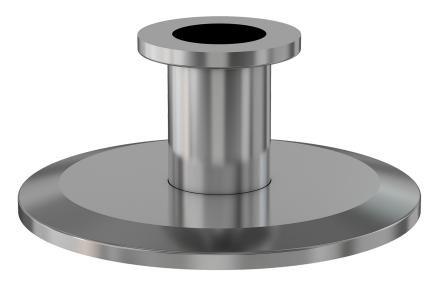

# **ISO-KF reducer nipple** NW-50 to NW-40 reducer nipple

Part number: 2NR-NW-50-40

### **ISO-KF reducer nipple** NW-50 to NW-40 reducer nipple

- ISO-KF flanges are manufactured in accordance with DIN 28403 and ISO 2861
- Most common standard lengths and sizes listed
- Many others available, including a range of 316L material and preps for metric tubing
- Contact us at 800-824-4166 if you can't find exactly what you need

#### 2NR-NW-50-40

| Parameters        | Specifications                                                                             |
|-------------------|--------------------------------------------------------------------------------------------|
| Flange 1          | DN 50 ISO-KF                                                                               |
| Туре              | Straight Reducer                                                                           |
| Flange 2          | DN 40 ISO-KF                                                                               |
| Material          | 304 stainless                                                                              |
| Tube OD           | 1-1/2″                                                                                     |
| Length            | 2.55″                                                                                      |
| Vacuum Range      | FKM: 1 · 10 <sup>-8</sup> mbar to 1 bar<br>Metal seal: 1 · 10 <sup>-10</sup> mbar to 1 bar |
| Temperature Range | FKM: -20 °C to 180 °C<br>Metal seal: -270 °C to 150 °C                                     |
| Weight            | 1.15 lbs                                                                                   |